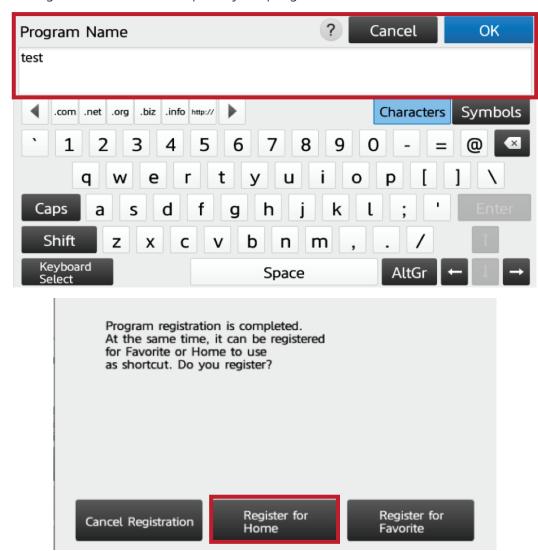

INFO@CENTRICBIZ.COM

- Type a name for the program
- Select {Okay}
- Select either {Register for Home} or {Register for Favorite}
  - o Register for Home will place a button on your Home Screen
  - o Register for Favorite will place your program in the favorite screen

• Type administrator password and follow the directions on the screen

To recall the Settings if saved on the Favorite list:

- Within the function screen, select the star icon
- Press the desired program key