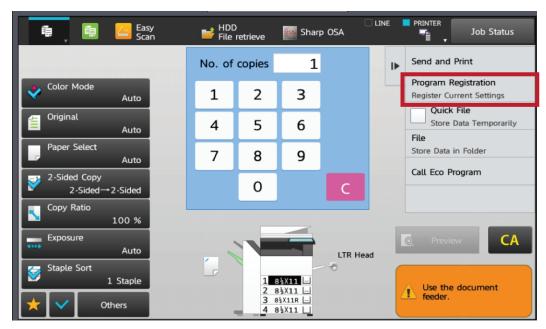

## REGISTER FAVORITE SETTINGS - NEW USER INTERFACE

- From the Copy/Scan control panel select the desired features (Ex. 1 to 2 sided, 1 staple at back...etc.)
- Select (Program Registration) from the Right Side Action Panel
- Select an available number key from the Program Registration screen

INFO@CENTRICBIZ.COM

- Type a name for the program
- Select {Okay}
- Select either {Register for Home} or {Register for Favorite}
  - o Register for Home will place a button on your Home Screen
  - o Register for Favorite will place your program in the favorite screen