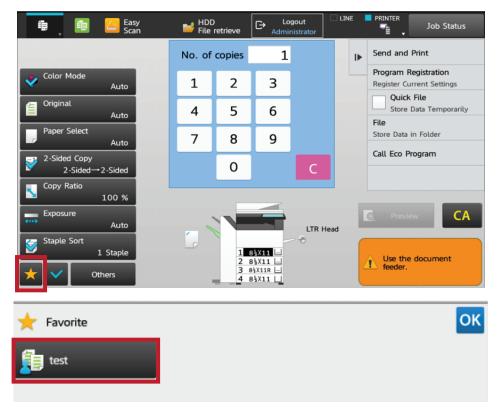

• Type administrator password and follow the directions on the screen

To recall the Settings if saved on the Favorite list:

- Within the function screen, select the star icon
- Press the desired program key