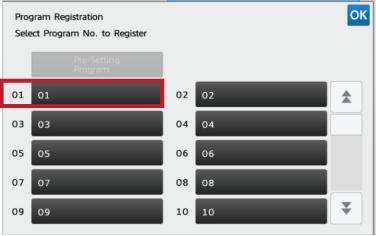

## REGISTER FAVORITE SETTINGS - NEW USER INTERFACE

- From the Copy/Scan control panel select the desired features (Ex. 1 to 2 sided, 1 staple at back...etc.)
- Select (Program Registration) from the Right Side Action Panel
- Select an available number key from the Program Registration screen