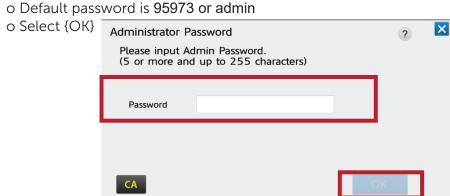

• Type administrator password and follow the directions on the screen

To recall the Settings if saved on the Favorite list:

- Within the function screen, select the star icon
- Press the desired program key