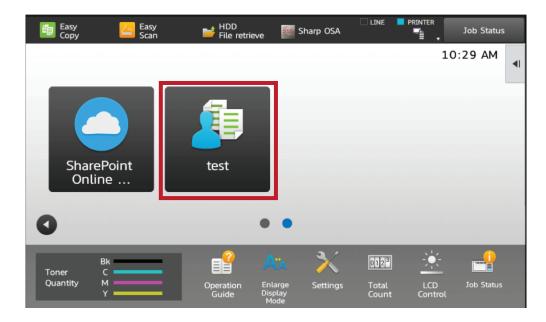

To recall the Settings if saved on the Home Screen:

- If necessary, scroll to the correct home screen using the arrows
- Press the desired program key (The key will have the program name listed under the button)