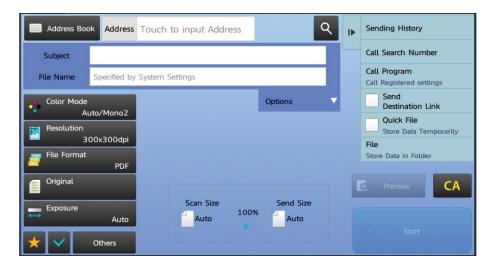

## SCAN TO EMAIL & FOLDER

1. Select Email/Network Folder Button on Home Screen

2. Select File Format from the left side menu

**CENTRICBIZ.COM** 

- 3. Select the format you wish to receive your document
  - 1. Tiff Image file
    - b. Jpeg Image file
    - c. PDF Portable Document Format (while using OCR, this document is searchable)
    - d. Docx Microsoft Word (this file will be editable within Word)
    - e. XLSX Excel (this file will be editable within Excel)
    - f. PPTX Power Point (this file will be editable within Power Point)
- 4. If you wish to enable OCR, you must use PDF, DOCX, XLSX or PPTX