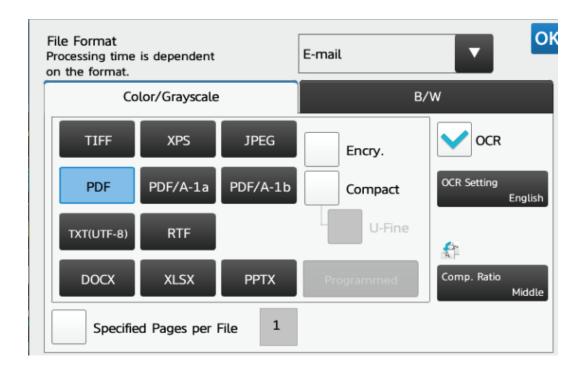

## SCAN TO EMAIL & FOLDER

1. Select Email/Network Folder Button on Home Screen

2. Select File Format from the left side menu

**CENTRICBIZ.COM** 

- 3. Select the format you wish to receive your document
  - 1. Tiff Image file
    - b. Jpeg Image file
    - c. PDF Portable Document Format (while using OCR, this document is searchable)
    - d. Docx Microsoft Word (this file will be editable within Word)
    - e. XLSX Excel (this file will be editable within Excel)
    - f. PPTX Power Point (this file will be editable within Power Point)
- 4. If you wish to enable OCR, you must use PDF, DOCX, XLSX or PPTX