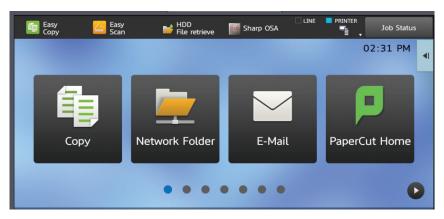

## SCAN TO EMAIL & FOLDER

1. Select Email/Network Folder Button on Home Screen

2. Select File Format from the left side menu

**CENTRICBIZ.COM** 

- 3. Select the format you wish to receive your document
  - 1. Tiff Image file
    - b. Jpeg Image file
    - c. PDF Portable Document Format (while using OCR, this document is searchable)
    - d. Docx Microsoft Word (this file will be editable within Word)
    - e. XLSX Excel (this file will be editable within Excel)
    - f. PPTX Power Point (this file will be editable within Power Point)
- 4. If you wish to enable OCR, you must use PDF, DOCX, XLSX or PPTX