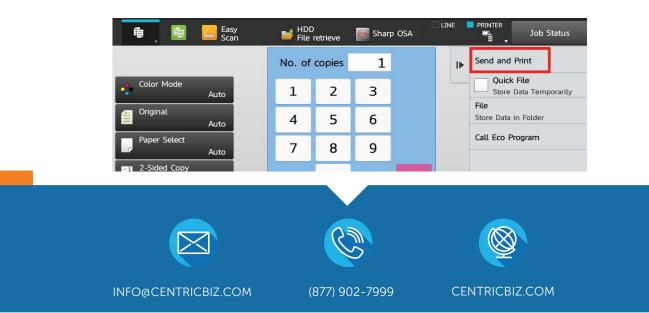

1. Put your document in the document feeder, and enter the copy mode.

2. Tap Send and Print on the right menu of the touch screen.

3. Tap the destination of the scan, choose several if you wish, then touch Enter Address in the bottom right corner of the touch screen.