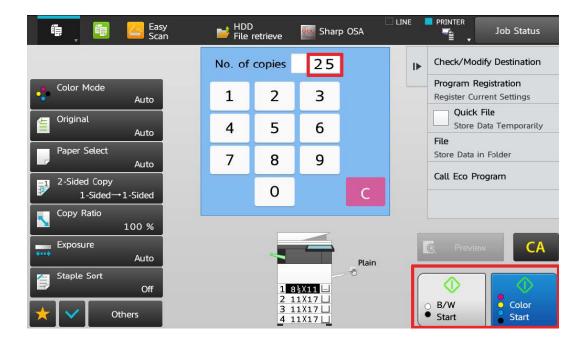

4. Make adjustments to your copy job if necessary, then touch Start (B&W or Color).